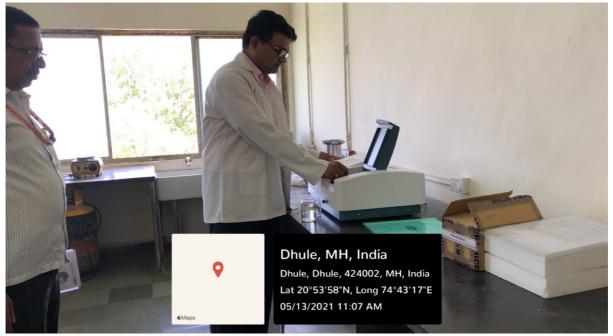

#### **UV-Visible Spectrophotometer:**

DEAN A.C.P.M.MEDICAL COLLEGE & HOSPITAL DHULE