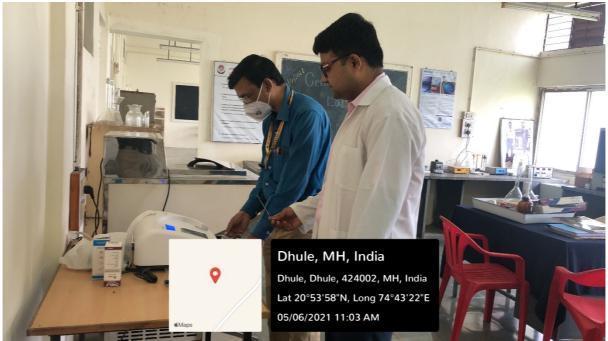

#### **UV-Visible Spectrophotometer:**

DEAN A.C.P.M.MEDICAL COLLEGE & HOSPITAL DHULE