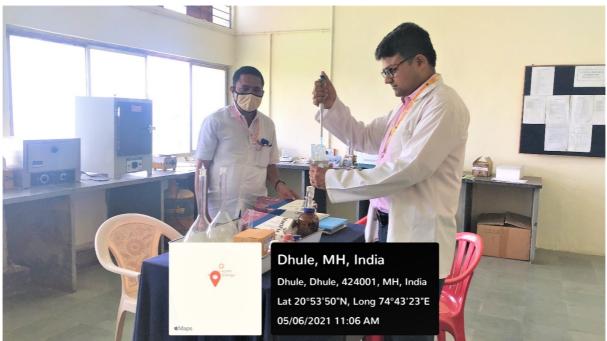

#### **UV-Visible Spectrophotometer:**

DEAN A.C.P.M.MEDICAL COLLEGE & HOSPITAL DHULE