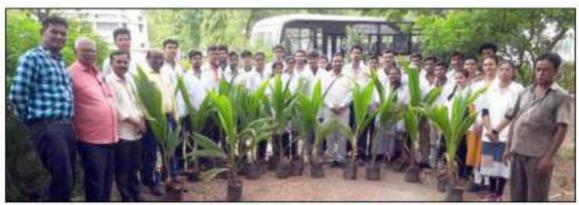

## जवाहर मेडिकल फाउंडेशनच्या एसीपीएममध्ये

## २५ विद्यार्थी; २५ झाडे उपक्रम

। खान्देश मैदान न्यूज ।

• धुळे महानगर : येथील जवाहर मेडिकल फाउंडेशनच्या एसीपीएम मेडिकल कॉलेज व हॉस्पिटलमध्ये महाराष्ट्र आरोग्य विज्ञान विद्यापीठाच्या निर्देशानुसार आझादी का अमृत महोत्सव उपक्र मां तर्गंत विद्यापीठाचा वर्धापनदिन वृक्षारोपण कार्यक्रमाने साजरा झाला. यावेळी २५ विद्यार्थी २५ झाडे हा पर्यावरणपूरक सोहळा साजरा करण्यात आला. याशिवाय विद्यापीठाच्या वर्धापनदिनानिमित्त ध्वजारोहण झाले. याप्रसंगी विद्यापीठ गीतही लावण्यात आले होते.

का यं क मा सा ठी महाविद्यालयाचे अधिष्ठाता डॉ. प्रशांत सोळंक, वैद्यकीय अधीक्षक डॉ. आर. व्ही. पाटील, पीएसएम विभागप्रमुख डॉ. अनंत बोर्ड, राष्ट्रीय सेवा योजना अधिकारी डॉ. गणेश कुलकर्णी, राष्ट्रीय सेवा योजना सहायक प्रा. सुभाष बोथीकर, प्रशासन अधिकारी डॉ. राकेश काकुस्ते, उद्यानप्रमुख आत्माराम सोनवणे आदी मान्यवर उपस्थित होते. याप्रसंगी एमबीबीएसच्या प्रथम वर्षात शिक्षण घेणाऱ्या २५ विद्यार्थ्यांना २५ रोपे देण्यात आली.

या रोपांचे महाविद्यालयाच्या बॉईज हॉस्टेल परिसरात वृक्षारोपण करण्यात आले. या रोपांचे संवर्धन करण्यासाठी महाविद्यालयातफें ठिबक सिंचन व्यवस्था करण्यात आलेली आहे. या उपक्रमाच्या माध्यमातून पर्यावरणाला चांगला हातभार लागणार आहे. या कार्यक्रमाबरोबरच आरोग्य विद्यापीठाच्या वर्धापन दिनानिमित्त विद्यापीठाच्या वर्धापन दिनानिमित्त विद्यापीठ गीत लावत ध्वजारोहण करण्यात आले. या कार्यक्रमासाठी महाविद्यालयाचेशिक्षक, शिक्षकेतर कर्मचारी, एमबीबीएस तसेच नर्सिंगचे विद्यार्थी उपस्थित होते.