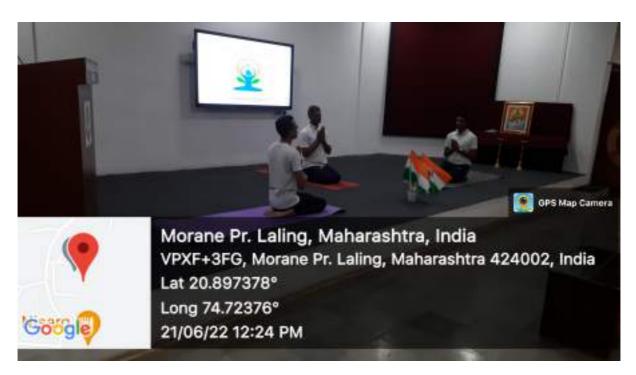

- 1. Yoga Training Program' & '8th International Yoga Day Célébration »
- 2. Lecture on » Indian Constitution on occasion of 131st Jayanti of Dr Babasaheb Ambedkar
- 3. Environnent and Cleanliness
- 4. Clean India Drive
- 5. National Unity Day
- 6. Har Ghar tiranga under Azadi Ka Amrut Mahotsav
- 7. One Student One Tree program